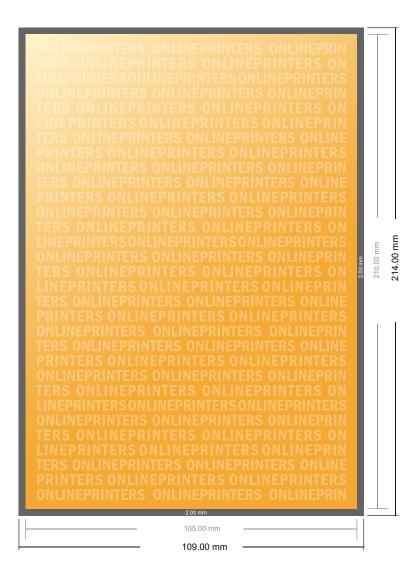

# Simple menus

DL

- Data format (incl. 2.00 mm bleed): 10.90 x 21.40 cm
- Trimmed size: 10.50 x 21.00 cm
- Front side and reverse side dimensions are identical.