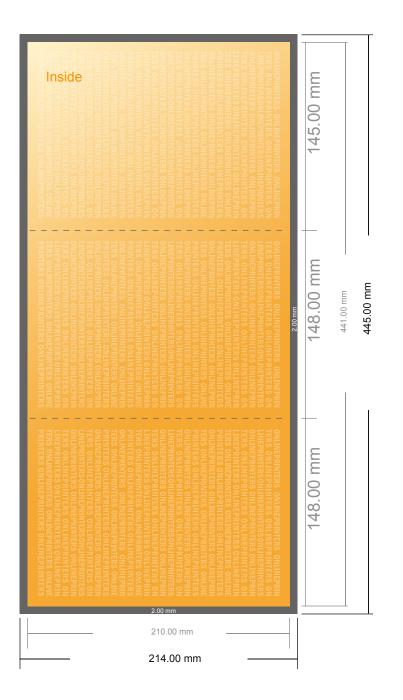

### Folded menus

A5 • Letter fold • 6 pages

- Data format (incl. 2.00 mm bleed): 44.50 x 21.40 cm
- Trimmed size (open): 44.10 x 21.00 cm
- Trimmed size (closed): 14.80 x 21.00 cm

#### Safety margin

Maintaining 4 mm space between the text/information and the edge of the trimmed format prevents undesirable cuts.

#### Please note:

- Allow for trim allowance and safety margin according to instructions.
- Arrange background graphics, images or graphics up to the edge of the data format.
- Tolerances may occur during production due to cutting, punching and folding processes.
- This sketch is not drawn to scale.
- Printing data: Instructions and templates can be found under the menu item "Printing data" at www.onlineprinters.com.