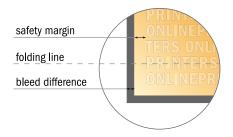

# Folded menus

A5 • Letter fold • 6 pages

- Data format (incl. 2.00 mm bleed): 44.50 x 21.40 cm
- Trimmed size (open): 44.10 x 21.00 cm
- Trimmed size (closed): 14.80 x 21.00 cm
- Safety margin

Maintaining 4 mm space between the text/information and the edge of the trimmed format prevents undesirable cuts.

#### Safety margin

Maintaining 4 mm space between the text/information and the edge of the trimmed format prevents undesirable cuts.