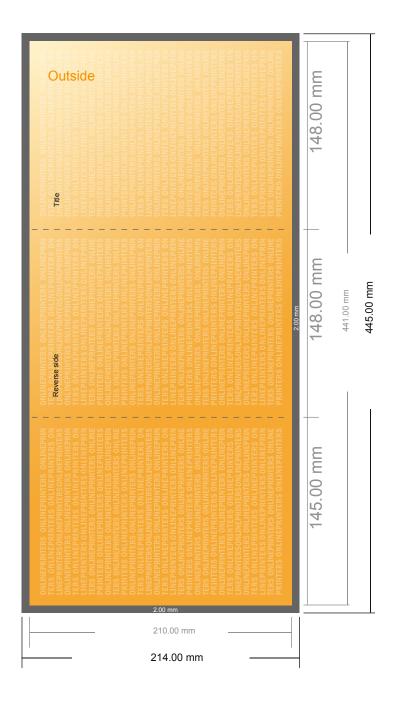

# Folded menus

A5 • Letter fold • 6 pages

- Data format (incl. 2.00 mm bleed): 44.50 x 21.40 cm
- Trimmed size (open): 44.10 x 21.00 cm
- Trimmed size (closed): 14.80 x 21.00 cm
- Safety margin

Maintaining 4 mm space between the text/information and the edge of the trimmed format prevents undesirable cuts.

#### Please note:

- Allow for trim allowance and safety margin according to instructions.
- Arrange background graphics, images or graphics up to the edge of the data format.
- Tolerances may occur during production due to cutting, punching and folding processes.
- This sketch is not drawn to scale.
- Printing data: Instructions and templates can be found under the menu item "Printing data" at www.onlineprinters.com.