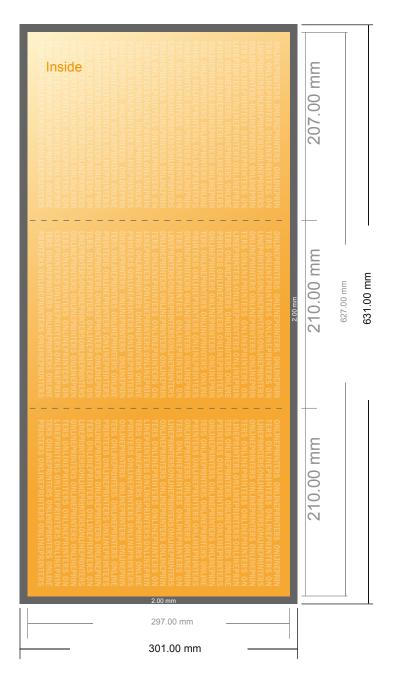

# Folded menus

A4 • Letter fold • 6 pages

- Data format (incl. 2.00 mm bleed): 63.10 x 30.10 cm
- Trimmed size (open):62.70 x 29.70 cm
- Trimmed size (closed): 21.00 x 29.70 cm

### Safety margin

Maintaining 4 mm space between the text/information and the edge of the trimmed format prevents undesirable cuts.

#### Please note:

- Allow for trim allowance and safety margin according to instructions.
- Arrange background graphics, images or graphics up to the edge of the data format.
- Tolerances may occur during production due to cutting, punching and folding processes.
- This sketch is not drawn to scale.
- Printing data: Instructions and templates can be found under the menu item "Printing data" at www.onlineprinters.com.