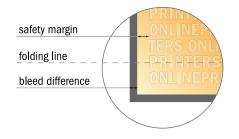

### Safety margin

Maintaining 4 mm space between the text/information and the edge of the trimmed format prevents undesirable cuts.

#### Please note:

- Allow for trim allowance and safety margin according to instructions.
- Arrange background graphics, images or graphics up to the edge of the data format.
- Tolerances may occur during production due to cutting, punching and folding processes.
- This sketch is not drawn to scale.
- Printing data: Instructions and templates can be found under the menu item "Printing data" at www.onlineprinters.com.