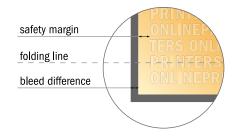

### Safety margin

Maintaining 4 mm space between the text/information and the edge of the trimmed format prevents undesirable cuts.

#### Please note:

- Allow for trim allowance and safety margin according to instructions.
- Arrange background graphics, images or graphics up to the edge of the data format.
- Tolerances may occur during production due to cutting, punching and folding processes.
- This sketch is not drawn to scale.
- Printing data: Instructions and templates can be found under the menu item "Printing data" at www.onlineprinters.com.