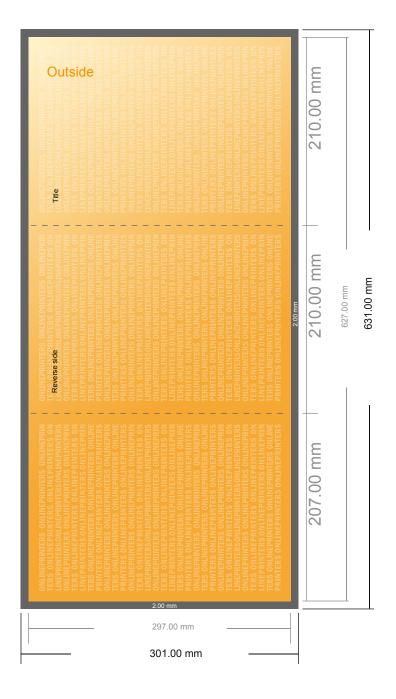

# Folded menus

A4 • Letter fold • 6 pages

- Data format (incl. 2.00 mm bleed): 63.10 x 30.10 cm
- Trimmed size (open):62.70 x 29.70 cm
- Trimmed size (closed): 21.00 x 29.70 cm

### Safety margin

Maintaining 4 mm space between the text/information and the edge of the trimmed format prevents undesirable cuts.

#### Please note:

- Allow for trim allowance and safety margin according to instructions.
- Arrange background graphics, images or graphics up to the edge of the data format.
- Tolerances may occur during production due to cutting, punching and folding processes.
- This sketch is not drawn to scale.
- Printing data: Instructions and templates can be found under the menu item "Printing data" at www.onlineprinters.com.