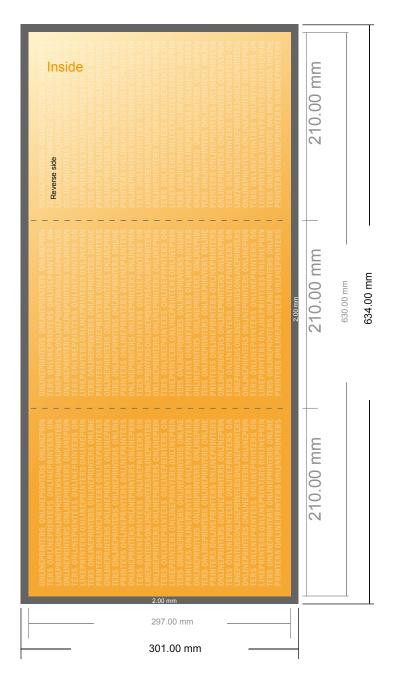

# Folded menus

A4 • Accordion fold • 6 pages

- Data format (incl. 2.00 mm bleed): 63.40 x 30.10 cm
- Trimmed size (open): 63.00 x 29.70 cm
- Trimmed size (closed): 21.00 x 29.70 cm

## Safety margin

Maintaining 4 mm space between the text/information and the edge of the trimmed format prevents undesirable cuts.

### Please note:

- Allow for trim allowance and safety margin according to instructions.
- Arrange background graphics, images or graphics up to the edge of the data format.
- Tolerances may occur during production due to cutting, punching and folding processes.
- This sketch is not drawn to scale.
- Printing data: Instructions and templates can be found under the menu item "Printing data" at www.onlineprinters.com.