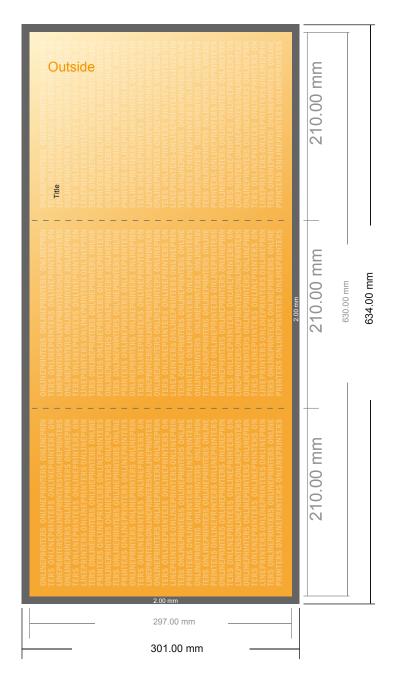

## Folded menus

A4 • Accordion fold • 6 pages

- Data format (incl. 2.00 mm bleed): 63.40 x 30.10 cm
- Trimmed size (open): 63.00 x 29.70 cm
- Trimmed size (closed): 21.00 x 29.70 cm

## Safety margin

Maintaining 4 mm space between the text/information and the edge of the trimmed format prevents undesirable cuts.

### Please note:

- Allow for trim allowance and safety margin according to instructions.
- Arrange background graphics, images or graphics up to the edge of the data format.
- Tolerances may occur during production due to cutting, punching and folding processes.
- This sketch is not drawn to scale.
- Printing data: Instructions and templates can be found under the menu item "Printing data" at www.onlineprinters.com.