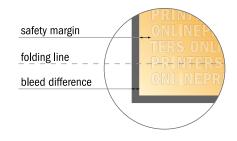

## Safety margin

Maintaining 4 mm space between the text/information and the edge of the trimmed format prevents undesirable cuts.

### Please note:

- Allow for trim allowance and safety margin according to instructions.
- Arrange background graphics, images or graphics up to the edge of the data format.
- Tolerances may occur during production due to cutting, punching and folding processes.
- This sketch is not drawn to scale.
- Printing data: Instructions and templates can be found under the menu item "Printing data" at www.onlineprinters.com.