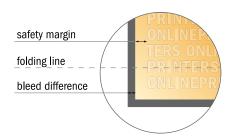

### Safety margin

Maintaining 4 mm space between the text/information and the edge of the trimmed format prevents undesirable cuts.