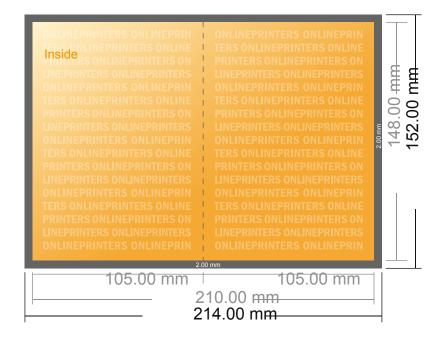

# Folded menus

A6 • Single fold • 4 pages

- Data format (incl. 2.00 mm bleed): 21.40 x 15.20 cm
- Trimmed size (open): 21.00 x 14.80 cm
- Trimmed size (closed): 10.50 x 14.80 cm

#### Please note:

- Allow for trim allowance and safety margin according to instructions.
- Arrange background graphics, images or graphics up to the edge of the data format.
- Tolerances may occur during production due to cutting, punching and folding processes.
- This sketch is not drawn to scale.
- Printing data: Instructions and templates can be found under the menu item "Printing data" at www.onlineprinters.com.