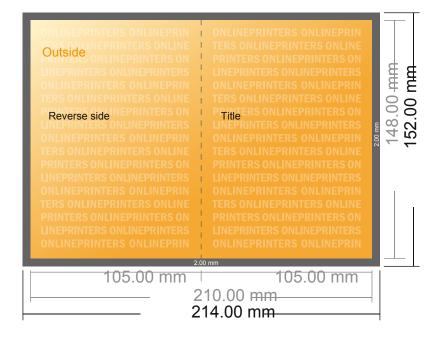

# Folded menus

A6 • Single fold • 4 pages

- Data format (incl. 2.00 mm bleed): 21.40 x 15.20 cm
- Trimmed size (open): 21.00 x 14.80 cm
- Trimmed size (closed): 10.50 x 14.80 cm

#### Please note:

- Allow for trim allowance and safety margin according to instructions.
- Arrange background graphics, images or graphics up to the edge of the data format.
- Tolerances may occur during production due to cutting, punching and folding processes.
- This sketch is not drawn to scale.
- Printing data: Instructions and templates can be found under the menu item "Printing data" at www.onlineprinters.com.