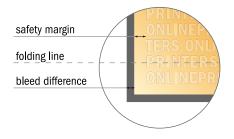

## Safety margin

Maintaining 4 mm space between the text/information and the edge of the trimmed format prevents undesirable cuts.