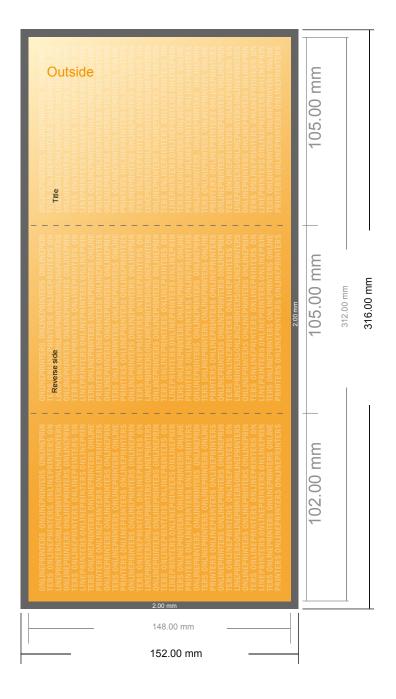

# Folded menus

A6 • Letter fold • 6 pages

- Data format (incl. 2.00 mm bleed): 31.60 x 15.20 cm
- Trimmed size (open): 31.20 x 14.80 cm
- Trimmed size (closed): 10.50 x 14.80 cm

## Safety margin

Maintaining 4 mm space between the text/information and the edge of the trimmed format prevents undesirable cuts.

### Please note:

- Allow for trim allowance and safety margin according to instructions.
- Arrange background graphics, images or graphics up to the edge of the data format.
- Tolerances may occur during production due to cutting, punching and folding processes.
- This sketch is not drawn to scale.
- Printing data: Instructions and templates can be found under the menu item "Printing data" at www.onlineprinters.com.