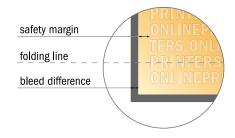

## Safety margin

Maintaining 4 mm space between the text/information and the edge of the trimmed format prevents undesirable cuts.