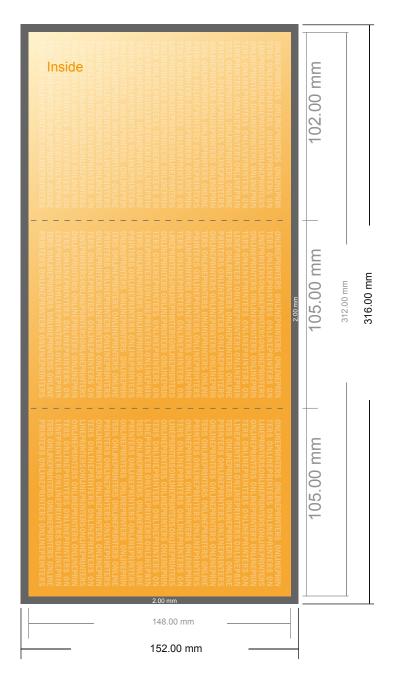

# Folded menus

A6 • Letter fold • 6 pages

- Data format (incl. 2.00 mm bleed): 31.60 x 15.20 cm
- Trimmed size (open): 31.20 x 14.80 cm
- Trimmed size (closed): 10.50 x 14.80 cm

## Safety margin

Maintaining 4 mm space between the text/information and the edge of the trimmed format prevents undesirable cuts.

### Please note:

- Allow for trim allowance and safety margin according to instructions.
- Arrange background graphics, images or graphics up to the edge of the data format.
- Tolerances may occur during production due to cutting, punching and folding processes.
- This sketch is not drawn to scale.
- Printing data: Instructions and templates can be found under the menu item "Printing data" at www.onlineprinters.com.