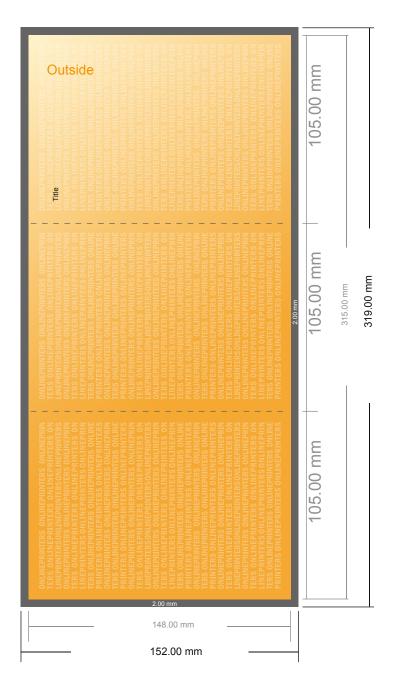

# Folded menus

A6 • Accordion fold • 6 pages

- Data format (incl. 2.00 mm bleed): 31.90 x 15.20 cm
- Trimmed size (open): 31.50 x 14.80 cm
- Trimmed size (closed): 10.50 x 14.80 cm

## Safety margin

Maintaining 4 mm space between the text/information and the edge of the trimmed format prevents undesirable cuts.

### Please note:

- Allow for trim allowance and safety margin according to instructions.
- Arrange background graphics, images or graphics up to the edge of the data format.
- Tolerances may occur during production due to cutting, punching and folding processes.
- This sketch is not drawn to scale.
- Printing data: Instructions and templates can be found under the menu item "Printing data" at www.onlineprinters.com.