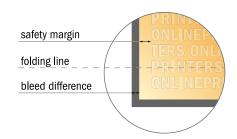

## Safety margin

Maintaining 4 mm space between the text/information and the edge of the trimmed format prevents undesirable cuts.

### Please note:

- Allow for trim allowance and safety margin according to instructions.
- Arrange background graphics, images or graphics up to the edge of the data format.
- Tolerances may occur during production due to cutting, punching and folding processes.
- This sketch is not drawn to scale.
- Printing data: Instructions and templates can be found under the menu item "Printing data" at www.onlineprinters.com.