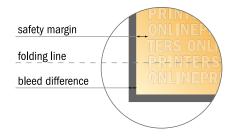

### Safety margin

Maintaining 4 mm space between the text/information and the edge of the trimmed format prevents undesirable cuts.

### Please note:

- Allow for trim allowance and safety margin according to instructions.
- Arrange background graphics, images or graphics up to the edge of the data format.
- Tolerances may occur during production due to cutting, punching and folding processes.
- This sketch is not drawn to scale.
- Printing data: Instructions and templates can be found under the menu item "Printing data" at www.onlineprinters.com.