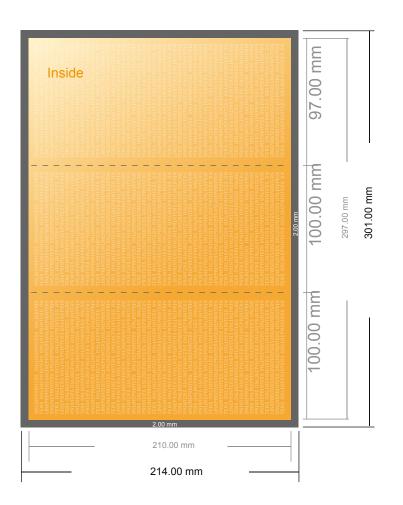

## Folded menus

DL • Letter fold • 6 pages

- Data format (incl. 2.00 mm bleed): 30.10 x 21.40 cm
- Trimmed size (open): 29.70 x 21.00 cm
- Trimmed size (closed): 10.00 x 21.00 cm
- Safety margin

Maintaining 4 mm space between the text/information and the edge of the trimmed format prevents undesirable cuts.

### Please note:

- Allow for trim allowance and safety margin according to instructions.
- Arrange background graphics, images or graphics up to the edge of the data format.
- Tolerances may occur during production due to cutting, punching and folding processes.
- This sketch is not drawn to scale.
- Printing data: Instructions and templates can be found under the menu item "Printing data" at www.onlineprinters.com.