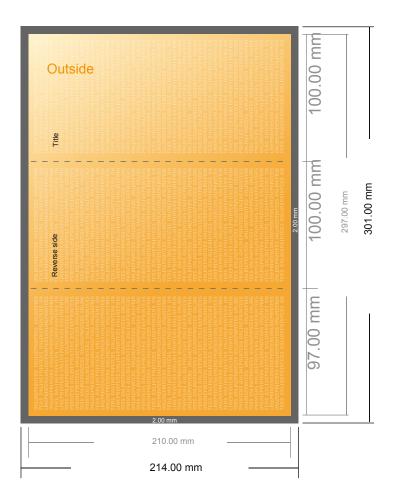

## Folded menus

DL • Letter fold • 6 pages

- Data format (incl. 2.00 mm bleed): 30.10 x 21.40 cm
- Trimmed size (open): 29.70 x 21.00 cm
- Trimmed size (closed): 10.00 x 21.00 cm

### Safety margin

Maintaining 4 mm space between the text/information and the edge of the trimmed format prevents undesirable cuts.

### Please note:

- Allow for trim allowance and safety margin according to instructions.
- Arrange background graphics, images or graphics up to the edge of the data format.
- Tolerances may occur during production due to cutting, punching and folding processes.
- This sketch is not drawn to scale.
- Printing data: Instructions and templates can be found under the menu item "Printing data" at www.onlineprinters.com.