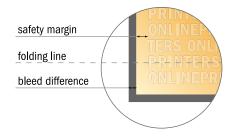

## Folded menus

DL • Letter fold • 6 pages

- Data format (incl. 2.00 mm bleed): 30.10 x 21.40 cm
- Trimmed size (open): 29.70 x 21.00 cm
- Trimmed size (closed): 10.00 x 21.00 cm
- Safety margin

Maintaining 4 mm space between the text/information and the edge of the trimmed format prevents undesirable cuts.

### Please note:

- Allow for trim allowance and safety margin according to instructions.
- Arrange background graphics, images or graphics up to the edge of the data format.
- Tolerances may occur during production due to cutting, punching and folding processes.
- This sketch is not drawn to scale.
- Printing data: Instructions and templates can be found under the menu item "Printing data" at www.onlineprinters.com.