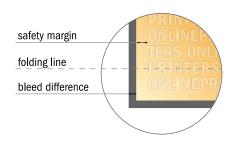

## Safety margin

Maintaining 4 mm space between the text/information and the edge of the trimmed format prevents undesirable cuts.

### Please note:

- Allow for trim allowance and safety margin according to instructions.
- Arrange background graphics, images or graphics up to the edge of the data format.
- Tolerances may occur during production due to cutting, punching and folding processes.
- This sketch is not drawn to scale.
- Printing data: Instructions and templates can be found under the menu item "Printing data" at www.onlineprinters.com.