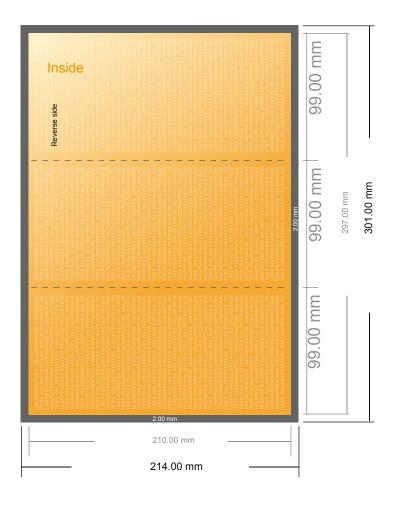

# Folded menus

DL • Accordion fold • 6 pages

- Data format (incl. 2.00 mm bleed): 30.10 x 21.40 cm
- Trimmed size (open): 29.70 x 21.00 cm
- Trimmed size (closed): 9.90 x 21.00 cm

## Safety margin

Maintaining 4 mm space between the text/information and the edge of the trimmed format prevents undesirable cuts.

### Please note:

- Allow for trim allowance and safety margin according to instructions.
- Arrange background graphics, images or graphics up to the edge of the data format.
- Tolerances may occur during production due to cutting, punching and folding processes.
- This sketch is not drawn to scale.
- Printing data: Instructions and templates can be found under the menu item "Printing data" at www.onlineprinters.com.