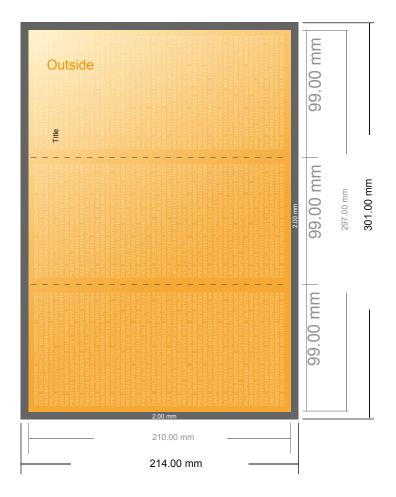

# Folded menus

DL • Accordion fold • 6 pages

- Data format (incl. 2.00 mm bleed): 30.10 x 21.40 cm
- Trimmed size (open): 29.70 x 21.00 cm
- Trimmed size (closed): 9.90 x 21.00 cm

## Safety margin

Maintaining 4 mm space between the text/information and the edge of the trimmed format prevents undesirable cuts.

### Please note:

- Allow for trim allowance and safety margin according to instructions.
- Arrange background graphics, images or graphics up to the edge of the data format.
- Tolerances may occur during production due to cutting, punching and folding processes.
- This sketch is not drawn to scale.
- Printing data: Instructions and templates can be found under the menu item "Printing data" at www.onlineprinters.com.