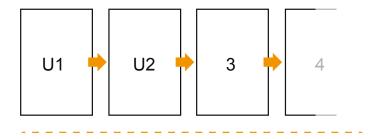

# Saddle-stitched menus

A5 • Portrait

#### Sequence of pages

Create pages consecutively as individual pages.



## finished product



- Data format (incl. 2.00 mm bleed): 15.20 x 21.40 cm
- Trimmed size (open): 29.60 x 21.00 cm
- Trimmed size (closed): 14.80 x 21.00 cm

## Safety margin

Maintaining 4 mm space between the text/information and the edge of the trimmed format prevents undesirable cuts.



#### Please note:

- Allow for trim allowance and safety margin according to instructions.
- Arrange background graphics, images or graphics up to the edge of the data format.
- Tolerances may occur during production due to cutting, punching and folding processes.
- This sketch is not drawn to scale.
- Printing data: Instructions and templates can be found under the menu item "Printing data" at www.onlineprinters.com.