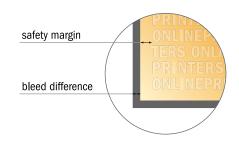

## Safety margin

Maintaining 4 mm space between the text/information and the edge of the trimmed format prevents undesirable cuts.

#### Please note:

- Allow for trim allowance and safety margin according to instructions.
- Arrange background graphics, images or graphics up to the edge of the data format.
- Tolerances may occur during production due to cutting, punching and folding processes.
- This sketch is not drawn to scale.
- Printing data: Instructions and templates can be found under the menu item "Printing data" at www.onlineprinters.com.