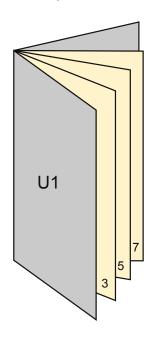

## finished product

- Data format (incl. 2.00 mm bleed): 15.20 x 21.40 cm
- Trimmed size (open): 29.60 x 21.00 cm
- Trimmed size (closed): 14.80 x 21.00 cm