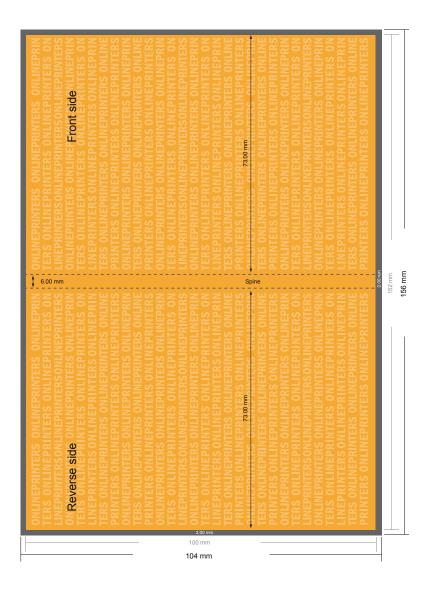

# Sticky notes

Portrait, 7.2 x 10.0 cm • 50 sheets, glueing left, opens to the left

- Data format (incl. 2.00 mm bleed): 7.60 x 10.40 cm
- Trimmed size:7.20 x 10.00 cm

### Safety margin

Maintaining 4 mm space between the text/information and the edge of the trimmed format prevents undesirable cuts.

#### Please note:

- Allow for trim allowance and safety margin according to instructions.
- Arrange background graphics, images or graphics up to the edge of the data format.
- Tolerances may occur during production due to cutting, punching and folding processes.
- This sketch is not drawn to scale.
- Printing data: Instructions and templates can be found under the menu item "Printing data" at www.onlineprinters.com.