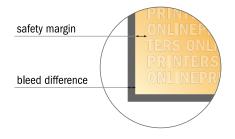

### Safety margin

Maintaining 4 mm space between the text/information and the edge of the trimmed format prevents undesirable cuts.

#### Please note:

- Allow for trim allowance and safety margin according to instructions.
- Arrange background graphics, images or graphics up to the edge of the data format.
- Tolerances may occur during production due to cutting, punching and folding processes.
- This sketch is not drawn to scale.
- Printing data: Instructions and templates can be found under the menu item "Printing data" at www.onlineprinters.com.