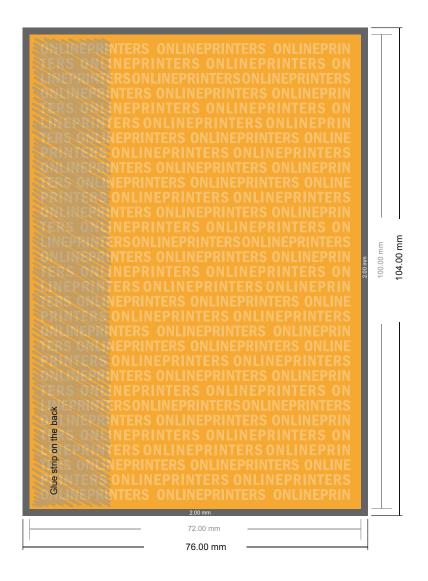

# Sticky notes

Portrait, 7.2 x 10.0 cm • 50 sheets, glueing left, opens to the left

- Data format (incl. 2.00 mm bleed): 7.60 x 10.40 cm
- Trimmed size:7.20 x 10.00 cm

### Safety margin

Maintaining 4 mm space between the text/information and the edge of the trimmed format prevents undesirable cuts.

#### Please note:

- Allow for trim allowance and safety margin according to instructions.
- Arrange background graphics, images or graphics up to the edge of the data format.
- Tolerances may occur during production due to cutting, punching and folding processes.
- This sketch is not drawn to scale.
- Printing data: Instructions and templates can be found under the menu item "Printing data" at www.onlineprinters.com.