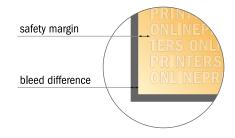

### Safety margin

Maintaining 4 mm space between the text/information and the edge of the trimmed format prevents undesirable cuts.

#### Please note:

- Allow for trim allowance and safety margin according to instructions.
- Arrange background graphics, images or graphics up to the edge of the data format.
- Tolerances may occur during production due to cutting, punching and folding processes.
- This sketch is not drawn to scale.
- Printing data: Instructions and templates can be found under the menu item "Printing data" at www.onlineprinters.com.