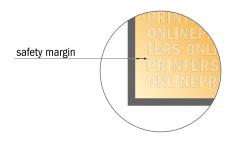

## Stretch fabric display

straight, 500,0 x 230,0 cm

Format view rotated by 90 degrees

- Data format (incl. 35.00 mm inlay): 508.00 x 236.00 cm
- Trimmed size: 501.00 x 229.00 cm
- Safety margin

Maintaining 100 mm space between the text/information and the edge of the trimmed format prevents undesirable cuts.

## Please note:

- Allow for trim allowance and safety margin according to instructions.
- Arrange background graphics, images or graphics up to the edge of the data format.
- Tolerances may occur during production due to cutting, punching and folding processes.
- This sketch is not drawn to scale.
- Printing data: Instructions and templates can be found under the menu item "Printing data" at www.onlineprinters.com.