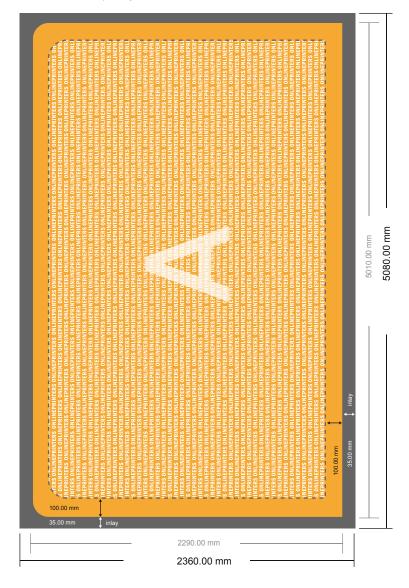

## Stretch fabric display

straight, 500,0 x 230,0 cm

Format view rotated by 90 degrees

- Data format (incl. 35.00 mm inlay): 508.00 x 236.00 cm
- Trimmed size: 501.00 x 229.00 cm
- Safety margin

Maintaining 100 mm space between the text/information and the edge of the trimmed format prevents undesirable cuts.