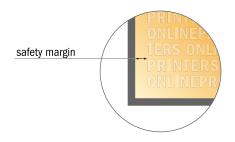

## Stretch fabric, print only

straight, 300.0 x 230.0 cm

Format view rotated by 90 degrees

- Data format (incl. 52.50 mm inlay): 311.50 x 239.50 cm
- Trimmed size: 301.00 x 229.00 cm
- Safety margin

Maintaining 100 mm space between the text/information and the edge of the trimmed format prevents undesirable cuts.

## Please note:

- Allow for trim allowance and safety margin according to instructions.
- Arrange background graphics, images or graphics up to the edge of the data format.
- Tolerances may occur during production due to cutting, punching and folding processes.
- This sketch is not drawn to scale.
- Printing data: Instructions and templates can be found under the menu item "Printing data" at www.onlineprinters.com.