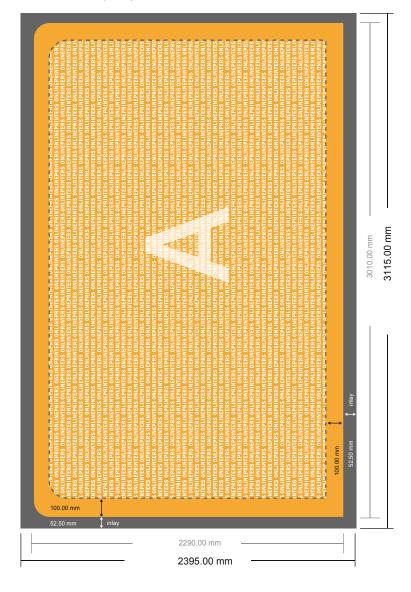

## Stretch fabric, print only

straight, 300.0 x 230.0 cm

Format view rotated by 90 degrees

- Data format (incl. 52.50 mm inlay): 311.50 x 239.50 cm
- Trimmed size: 301.00 x 229.00 cm
- Safety margin

Maintaining 100 mm space between the text/information and the edge of the trimmed format prevents undesirable cuts.