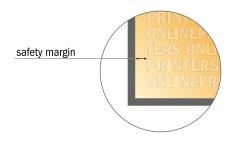

## Safety margin

Maintaining 100 mm space between the text/information and the edge of the trimmed format prevents undesirable cuts.