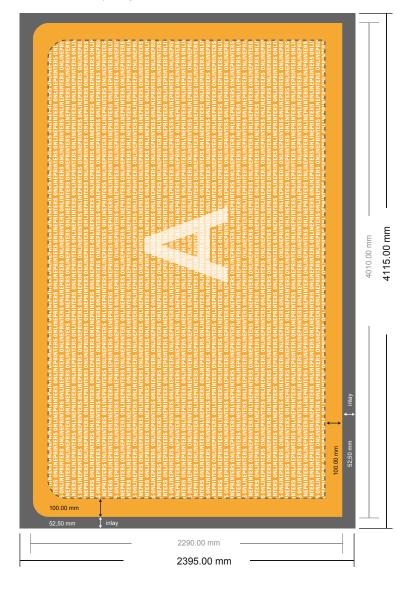

## Stretch fabric, print only

straight, 400,0 x 230,0 cm

Format view rotated by 90 degrees

- Data format (incl. 52.50 mm inlay): 411.50 x 239.50 cm
- Trimmed size: 401.00 x 229.00 cm

## Safety margin

Maintaining 100 mm space between the text/information and the edge of the trimmed format prevents undesirable cuts.