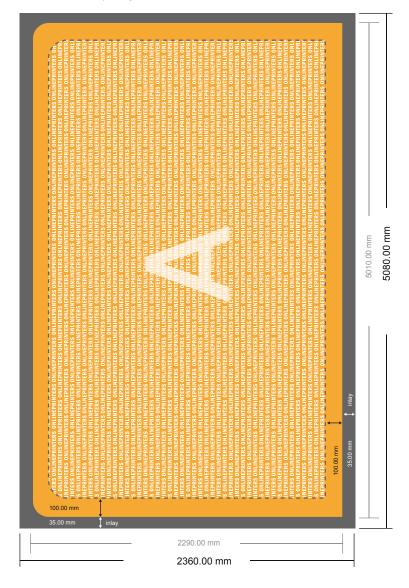

## Stretch fabric, print only

straight, 500,0 x 230,0 cm

Format view rotated by 90 degrees

- Data format (incl. 35.00 mm inlay): 508.00 x 236.00 cm
- Trimmed size: 501.00 x 229.00 cm

## Safety margin

Maintaining 100 mm space between the text/information and the edge of the trimmed format prevents undesirable cuts.