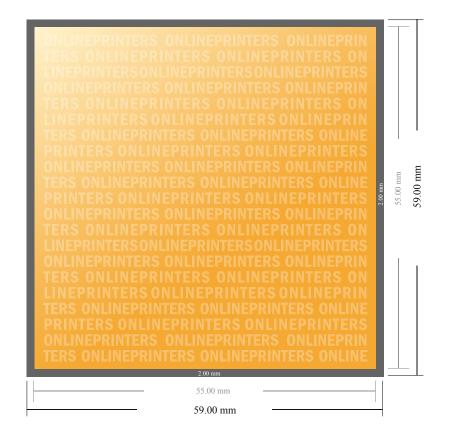

## **Business Cards**

5.5 x 5.5 cm

- Data format (incl. 2.00 mm bleed): 5.90 x 5.90 cm
- Trimmed size:
  5.50 x 5.50 cm