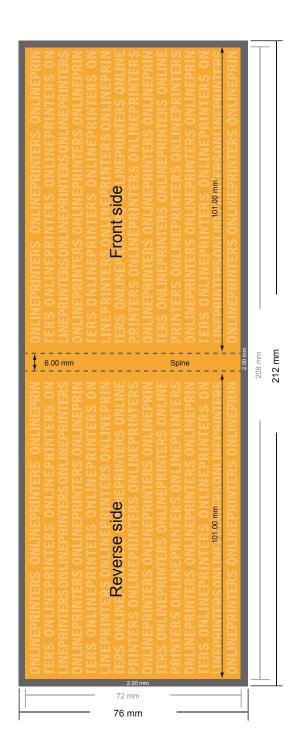

# Sticky notes

Landscape, 10.0 x 7.2 cm • 50 sheets, glueing on top, opens to the left

- Data format (incl. 2.00 mm bleed): 10.40 x 7.60 cm
- Trimmed size: 10.00 x 7.20 cm