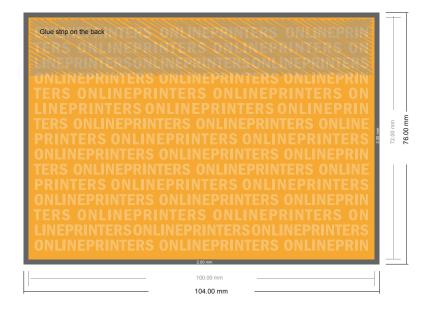

# Sticky notes

Landscape, 10.0 x 7.2 cm • 50 sheets, glueing on top, opens to the left

- Data format (incl. 2.00 mm bleed): 10.40 x 7.60 cm
- Trimmed size: 10.00 x 7.20 cm