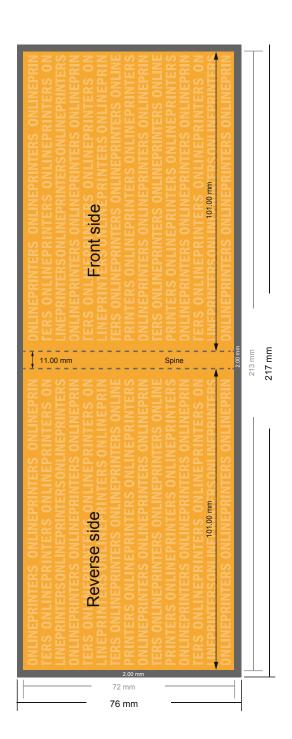

# Sticky notes

Landscape, 10.0 x 7.2 cm • 100 sheets, glueing on the top, opens to the left

- Data format (incl. 2.00 mm bleed): 10.40 x 7.60 cm
- Trimmed size: 10.00 x 7.20 cm