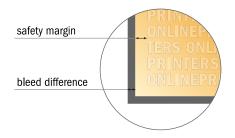

## Safety margin

Maintaining 4 mm space between the text/information and the edge of the trimmed format prevents undesirable cuts.

#### Please note:

- Allow for trim allowance and safety margin according to instructions.
- Arrange background graphics, images or graphics up to the edge of the data format.
- Tolerances may occur during production due to cutting, punching and folding processes.
- This sketch is not drawn to scale.
- Printing data: Instructions and templates can be found under the menu item "Printing data" at www.onlineprinters.com.