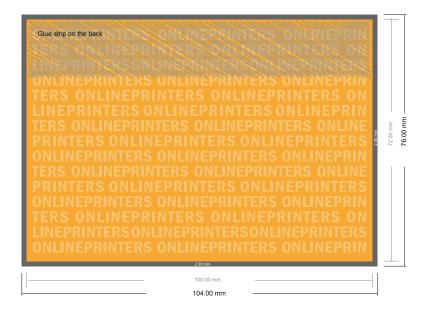

# Sticky notes

Landscape, 10.0 x 7.2 cm • 100 sheets, glueing on the top, opens to the left

- Data format (incl. 2.00 mm bleed): 10.40 x 7.60 cm
- Trimmed size: 10.00 x 7.20 cm