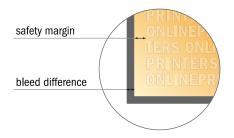

### Safety margin

Maintaining 4 mm space between the text/information and the edge of the trimmed format prevents undesirable cuts.

#### Please note:

- Allow for trim allowance and safety margin according to instructions.
- Arrange background graphics, images or graphics up to the edge of the data format.
- Tolerances may occur during production due to cutting, punching and folding processes.
- This sketch is not drawn to scale.
- Printing data: Instructions and templates can be found under the menu item "Printing data" at www.onlineprinters.com.