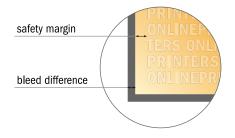

## Safety margin

Maintaining 4 mm space between the text/information and the edge of the trimmed format prevents undesirable cuts.

### Please note:

- Allow for trim allowance and safety margin according to instructions.
- Arrange background graphics, images or graphics up to the edge of the data format.
- Tolerances may occur during production due to cutting, punching and folding processes.
- This sketch is not drawn to scale.
- Printing data: Instructions and templates can be found under the menu item "Printing data" at www.onlineprinters.com.