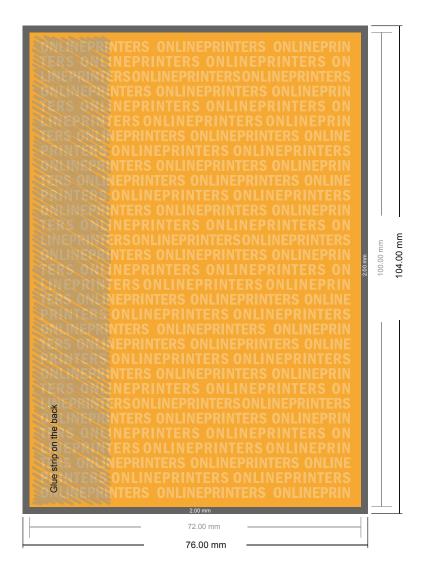

# Sticky notes

Portrait, 7.2 x 10.0 cm • 100 sheets, glueing left, opens to the top

- Data format (incl. 2.00 mm bleed): 7.60 x 10.40 cm
- Trimmed size:7.20 x 10.00 cm

## Safety margin

Maintaining 4 mm space between the text/information and the edge of the trimmed format prevents undesirable cuts.

### Please note:

- Allow for trim allowance and safety margin according to instructions.
- Arrange background graphics, images or graphics up to the edge of the data format.
- Tolerances may occur during production due to cutting, punching and folding processes.
- This sketch is not drawn to scale.
- Printing data: Instructions and templates can be found under the menu item "Printing data" at www.onlineprinters.com.