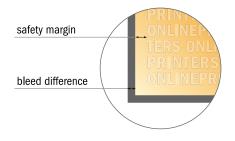

## Safety margin

Maintaining 4 mm space between the text/information and the edge of the trimmed format prevents undesirable cuts.

### Please note:

- Allow for trim allowance and safety margin according to instructions.
- Arrange background graphics, images or graphics up to the edge of the data format.
- Tolerances may occur during production due to cutting, punching and folding processes.
- This sketch is not drawn to scale.
- Printing data: Instructions and templates can be found under the menu item "Printing data" at www.onlineprinters.com.