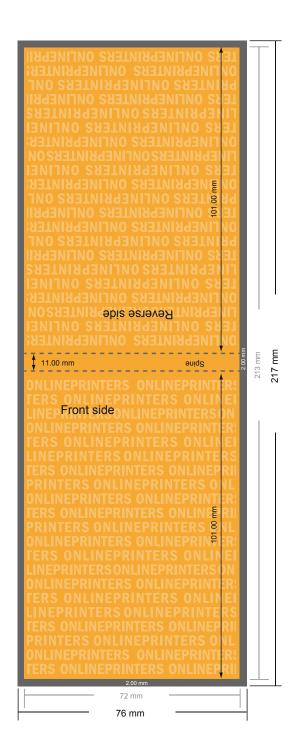

# Sticky notes

Portrait, 7.2 x 10.0 cm • 100 sheets, glueing left, opens to the top

- Data format (incl. 2.00 mm bleed): 7.60 x 10.40 cm
- Trimmed size: 7.20 x 10.00 cm

## Safety margin

Maintaining 4 mm space between the text/information and the edge of the trimmed format prevents undesirable cuts.

### Please note:

- Allow for trim allowance and safety margin according to instructions.
- Arrange background graphics, images or graphics up to the edge of the data format.
- Tolerances may occur during production due to cutting, punching and folding processes.
- This sketch is not drawn to scale.
- Printing data: Instructions and templates can be found under the menu item "Printing data" at www.onlineprinters.com.