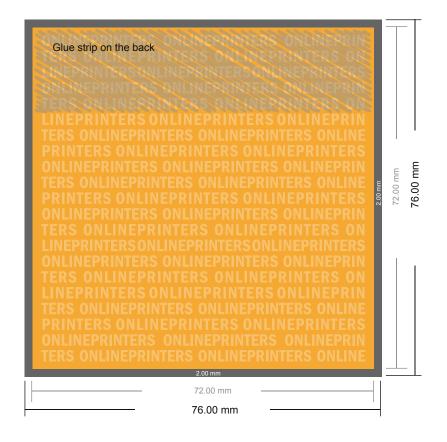

# Sticky notes

Square, 7.2 x 7.2 cm • 100 sheets, glueing on top, opens to the left

- Data format (incl. 2.00 mm bleed): 7.60 x 7.60 cm
- Trimmed size: 7.20 x 7.20 cm

## Safety margin

Maintaining 4 mm space between the text/information and the edge of the trimmed format prevents undesirable cuts.

### Please note:

- Allow for trim allowance and safety margin according to instructions.
- Arrange background graphics, images or graphics up to the edge of the data format.
- Tolerances may occur during production due to cutting, punching and folding processes.
- This sketch is not drawn to scale.
- Printing data: Instructions and templates can be found under the menu item "Printing data" at www.onlineprinters.com.