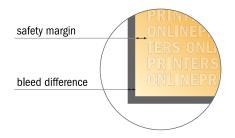

## Safety margin

Maintaining 4 mm space between the text/information and the edge of the trimmed format prevents undesirable cuts.

### Please note:

- Allow for trim allowance and safety margin according to instructions.
- Arrange background graphics, images or graphics up to the edge of the data format.
- Tolerances may occur during production due to cutting, punching and folding processes.
- This sketch is not drawn to scale.
- Printing data: Instructions and templates can be found under the menu item "Printing data" at www.onlineprinters.com.