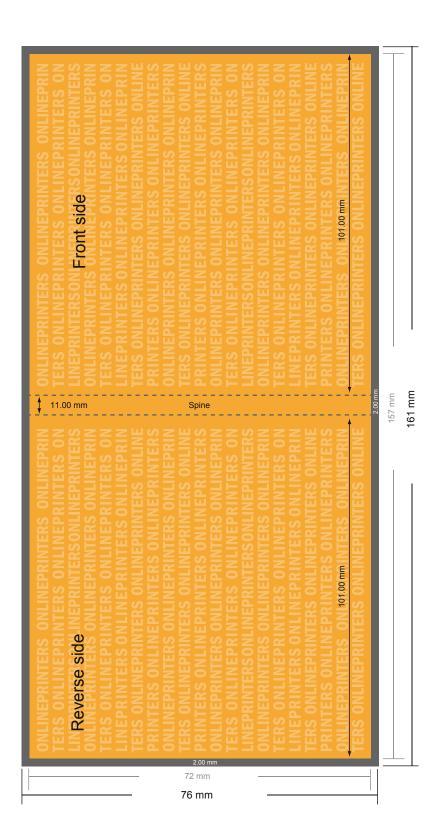

# Sticky notes

Square, 7.2 x 7.2 cm • 100 sheets, glueing on top, opens to the left

- Data format (incl. 2.00 mm bleed): 7.60 x 7.60 cm
- Trimmed size: 7.20 x 7.20 cm

## Safety margin

Maintaining 4 mm space between the text/information and the edge of the trimmed format prevents undesirable cuts.

### Please note:

- Allow for trim allowance and safety margin according to instructions.
- Arrange background graphics, images or graphics up to the edge of the data format.
- Tolerances may occur during production due to cutting, punching and folding processes.
- This sketch is not drawn to scale.
- Printing data: Instructions and templates can be found under the menu item "Printing data" at www.onlineprinters.com.