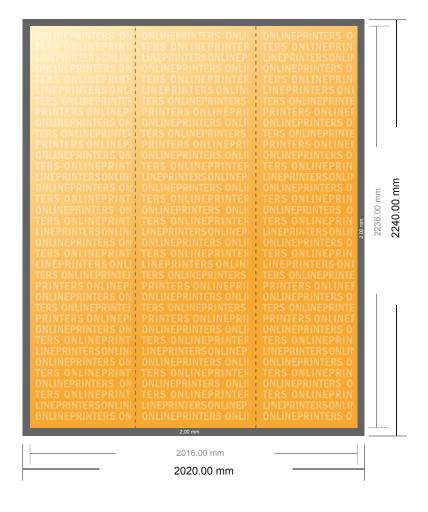

## Pop-up tower incl. print

201.6 x 223.6 cm

- Data format (incl. 2.00 mm bleed): 202.00 x 224.00 cm
- Trimmed size: 201.60 x 223.60 cm