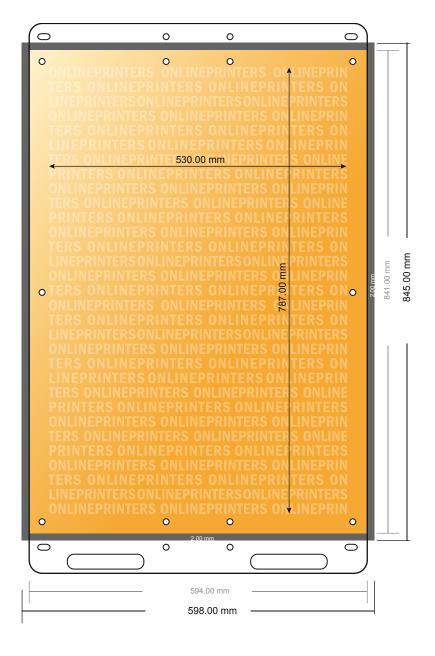

## Weather-proof posters

DIN-A1

- Data format (incl. 2.00 mm bleed): 59.80 x 84.50 cm
- Trimmed size: 59.40 x 84.10 cm