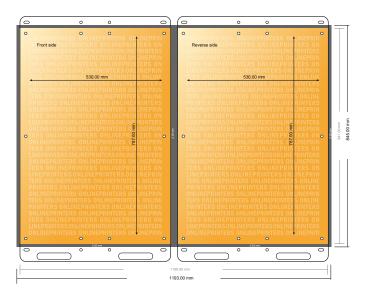

# Weather-proof posters

A1 double

- Data format (incl. 2.00 mm bleed): 119.30 x 84.50 cm
- Trimmed size: 118.90 x 84.10 cm

#### Safety margin

Maintaining 4 mm space between the text/information and the edge of the trimmed format prevents undesirable cuts.