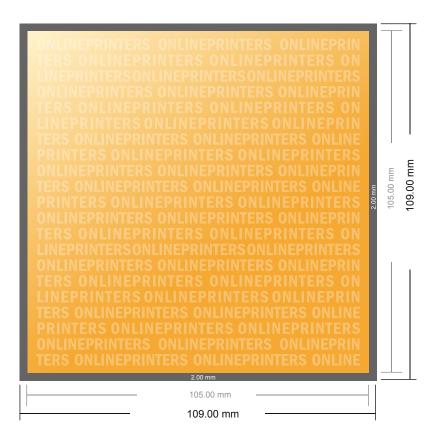

## Flyers & Leaflets

A6-Square

- Data format (incl. 2.00 mm bleed): 10.90 x 10.90 cm
- Trimmed size: 10.50 x 10.50 cm