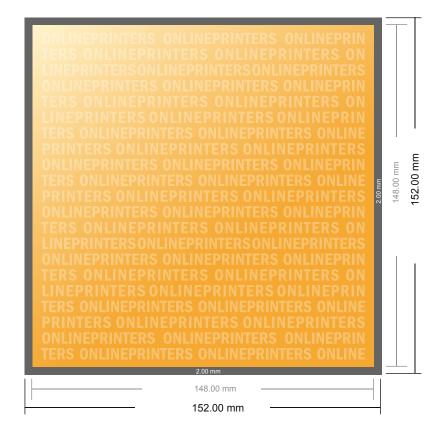

## Flyers & Leaflets

A5-Square

- Data format (incl. 2.00 mm bleed): 15.20 x 15.20 cm
- Trimmed size: 14.80 x 14.80 cm