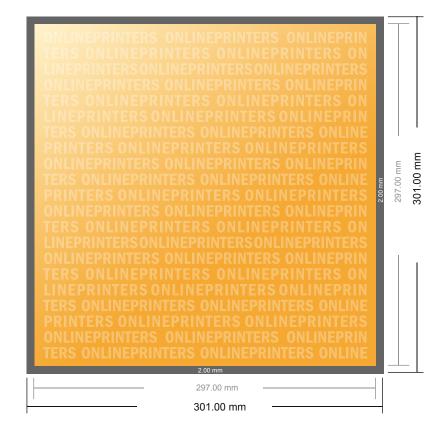

## Flyers & Leaflets

A3-Square

- Data format (incl. 2.00 mm bleed): 30.10 x 30.10 cm
- Trimmed size: 29.70 x 29.70 cm