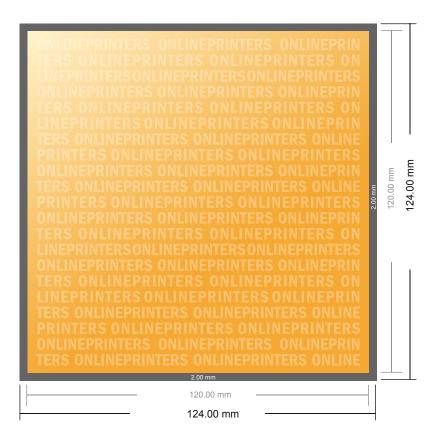

## Flyers & Leaflets

**CD-Format** 

- Data format (incl. 2.00 mm bleed): 12.40 x 12.40 cm
- Trimmed size: 12.00 x 12.00 cm