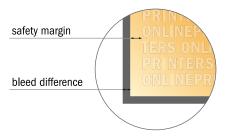

#### Safety margin

Maintaining 4 mm space between the text/information and the edge of the trimmed format prevents undesirable cuts.

#### Please note:

- Allow for trim allowance and safety margin according to instructions.
- Arrange background graphics, images or graphics up to the edge of the data format.
- Tolerances may occur during production due to cutting, punching and folding processes.
- This sketch is not drawn to scale.
- Printing data: Instructions and templates can be found under the menu item "Printing data" at www.onlineprinters.com.