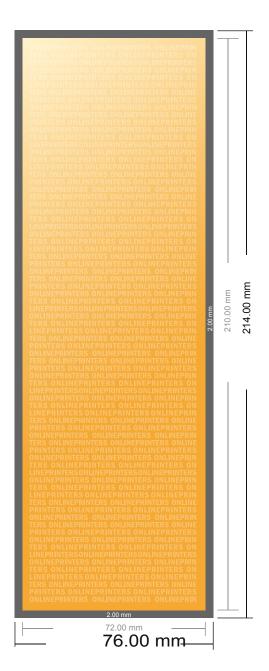

## Flyers & Leaflets

**DIN-A5 Half** 

- Data format (incl. 2.00 mm bleed): 7.60 x 21.40 cm
- Trimmed size: 7.20 x 21.00 cm