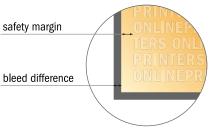

#### Safety margin

Maintaining 4 mm space between the text/information and the edge of the trimmed format prevents undesirable cuts.

### Please note:

- Allow for trim allowance and safety margin according to instructions.
- Arrange background graphics, images or graphics up to the edge of the data format.
- Tolerances may occur during production due to cutting, punching and folding processes.
- This sketch is not drawn to scale.
- Printing data: Instructions and templates can be found under the menu item "Printing data" at www.onlineprinters.com.