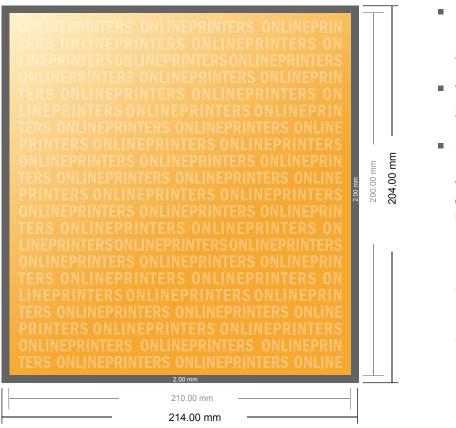

## Letterheads

21 x 20 cm • Landscape

- Data format (incl. 2.00 mm bleed): 21.40 x 20.40 cm
- Trimmed size: 21.00 x 20.00 cm

#### Safety margin

Maintaining 4 mm space between the text/information and the edge of the trimmed format prevents undesirable cuts.