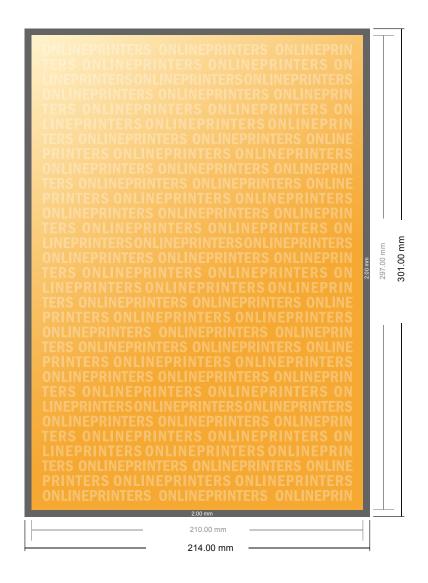

## Flyers & Leaflets

**A4** 

- Data format (incl. 2.00 mm bleed): 21.40 x 30.10 cm
- Trimmed size: 21.00 x 29.70 cm