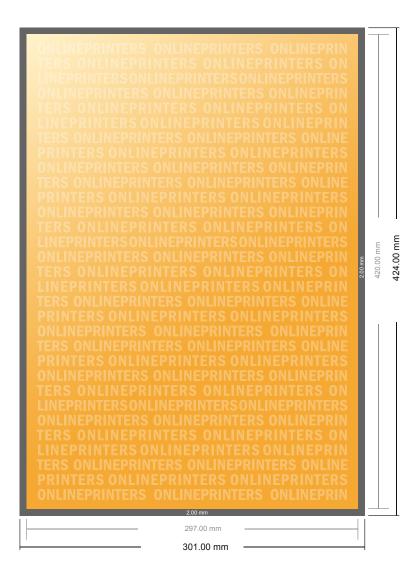

# Flyers & Leaflets

A3

- Data format (incl. 2.00 mm bleed): 30.10 x 42.40 cm
- Trimmed size: 29.70 x 42.00 cm