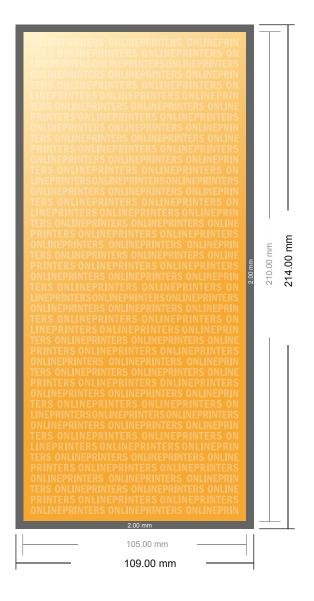

## Flyers & Leaflets

DL

- Data format (incl. 2.00 mm bleed): 10.90 x 21.40 cm
- Trimmed size: 10.50 x 21.00 cm

## Safety margin

Maintaining 4 mm space between the text/information and the edge of the trimmed format prevents undesirable cuts.