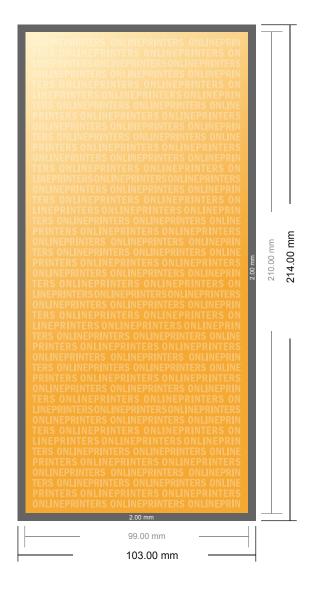

## Flyers & Leaflets

1/3 DIN-A4

- Data format (incl. 2.00 mm bleed): 10.30 x 21.40 cm
- Trimmed size: 9.90 x 21.00 cm

## Safety margin

Maintaining 4 mm space between the text/information and the edge of the trimmed format prevents undesirable cuts.

## Please note:

- Allow for trim allowance and safety margin according to instructions.
- Arrange background graphics, images or graphics up to the edge of the data format.
- Tolerances may occur during production due to cutting, punching and folding processes.
- This sketch is not drawn to scale.
- Printing data: Instructions and templates can be found under the menu item "Printing data" at www.onlineprinters.com.