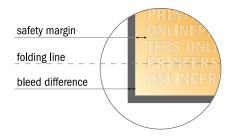

## **Bottle boxes**

5.5 x 24.6 cm

- Data format: 23.65 x 33.23 cm
- Data format (incl. 3.00 mm bleed): 24.25 x 33.83 cm
- Trimmed size: 23.65 x 33.23 cm
- Safety margin Maintaining 4 mm space between the text/information and the edge of the trimmed format prevents undesirable cuts.

## Please note:

- Allow for trim allowance and safety margin according to instructions.
- Arrange background graphics, images or graphics up to the edge of the data format.
- Tolerances may occur during production due to cutting, punching and folding processes.
- This sketch is not drawn to scale.
- Printing data: Instructions and templates can be found under the menu item "Printing data" at www.onlineprinters.com.