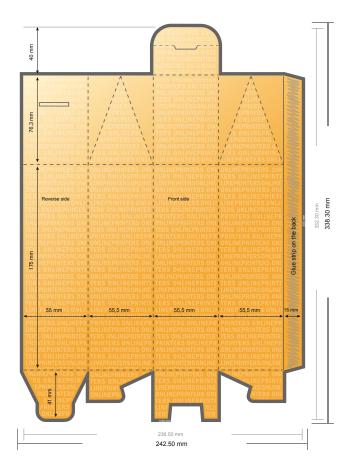

## **Bottle boxes**

5.5 x 24.6 cm

- Data format: 23.65 x 33.23 cm
- Data format (incl. 3.00 mm bleed): 24.25 x 33.83 cm
- Trimmed size: 23.65 x 33.23 cm
- Safety margin Maintaining 4 mm space between the text/information and the edge of the trimmed format prevents undesirable cuts.

## Please note:

- Allow for trim allowance and safety margin according to instructions.
- Arrange background graphics, images or graphics up to the edge of the data format.
- Tolerances may occur during production due to cutting, punching and folding processes.
- This sketch is not drawn to scale.
- Printing data: Instructions and templates can be found under the menu item "Printing data" at www.onlineprinters.com.