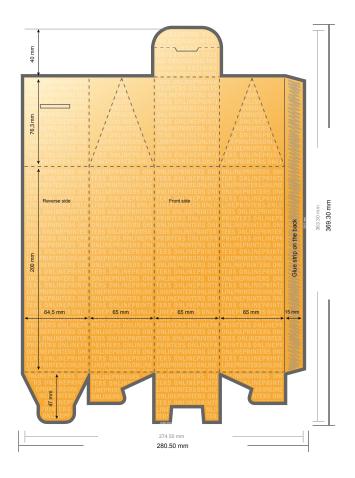

## **Bottle boxes**

6.5 x 27.5 cm

- Data format: 27.45 x 36.33 cm
- Data format (incl. 3.00 mm bleed): 28.05 x 36.93 cm
- Trimmed size: 27.45 x 36.33 cm

## Safety margin

Maintaining 4 mm space between the text/information and the edge of the trimmed format prevents undesirable cuts.

## Please note:

- Allow for trim allowance and safety margin according to instructions.
- Arrange background graphics, images or graphics up to the edge of the data format.
- Tolerances may occur during production due to cutting, punching and folding processes.
- This sketch is not drawn to scale.
- Printing data: Instructions and templates can be found under the menu item "Printing data" at www.onlineprinters.com.