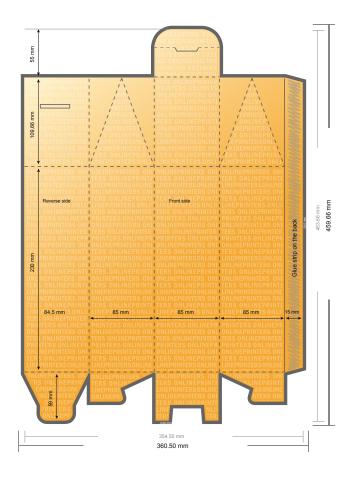

## **Bottle boxes**

8.5 x 34.0 cm

- Data format: 35.45 x 45.37 cm
- Data format (incl. 3.00 mm bleed): 36.05 x 45.97 cm
- Trimmed size: 35.45 x 45.37 cm