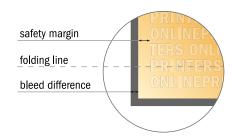

## Safety margin

Maintaining 4 mm space between the text/information and the edge of the trimmed format prevents undesirable cuts.

## Please note:

- Allow for trim allowance and safety margin according to instructions.
- Arrange background graphics, images or graphics up to the edge of the data format.
- Tolerances may occur during production due to cutting, punching and folding processes.
- This sketch is not drawn to scale.
- Printing data: Instructions and templates can be found under the menu item "Printing data" at www.onlineprinters.com.