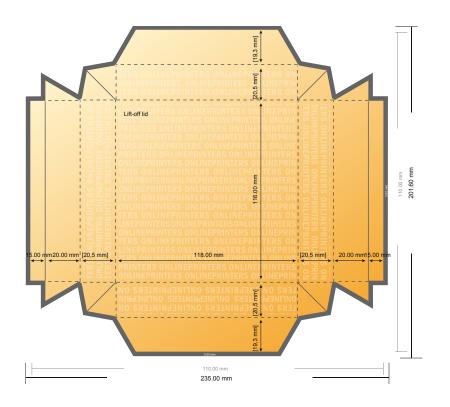

## Boxes with lid

11.0 x 11.0 cm • Lift-off lid

- Data format: 22.90 x 19.56 cm
- Data format (incl. 3.00 mm bleed):
  23.50 x 20.16 cm
- Trimmed size: 11.00 x 11.00 cm
- Trimmed size (closed): 11.00 x 11.00 x 2.50 cm
- Safety margin Maintaining 4 mm space between the text/information and the edge of the trimmed format prevents undesirable cuts.