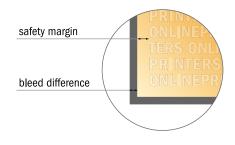

## Boxes with lid

11.0 x 11.0 cm • Lift-off lid

- Data format: 22.90 x 19.56 cm
- Data format (incl. 3.00 mm bleed):
  23.50 x 20.16 cm
- Trimmed size: 11.00 x 11.00 cm
- Trimmed size (closed): 11.00 x 11.00 x 2.50 cm
- Safety margin Maintaining 4 mm space between the text/information and the edge of the trimmed format prevents undesirable cuts.

## Please note:

- Allow for trim allowance and safety margin according to instructions.
- Arrange background graphics, images or graphics up to the edge of the data format.
- Tolerances may occur during production due to cutting, punching and folding processes.
- This sketch is not drawn to scale.
- Printing data: Instructions and templates can be found under the menu item "Printing data" at www.onlineprinters.com.