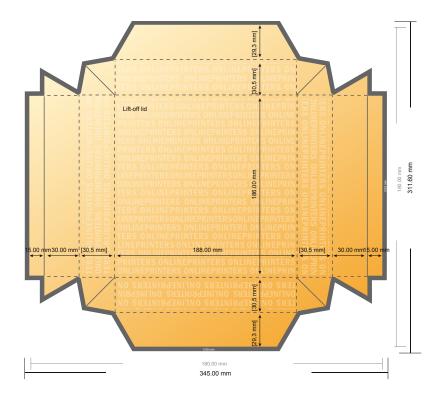

## Boxes with lid

18.0 x 18.0 cm • Lift-off lid

- Data format: 33.90 x 30.56 cm
- Data format (incl. 3.00 mm bleed): 34.50 x 31.16 cm
- Trimmed size: 18.00 x 18.00 cm
- Trimmed size (closed): 18.00 x 18.00 x 3.50 cm