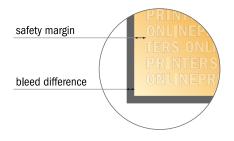

## Safety margin

Maintaining 4 mm space between the text/information and the edge of the trimmed format prevents undesirable cuts.

## Please note:

- Allow for trim allowance and safety margin according to instructions.
- Arrange background graphics, images or graphics up to the edge of the data format.
- Tolerances may occur during production due to cutting, punching and folding processes.
- This sketch is not drawn to scale.
- Printing data: Instructions and templates can be found under the menu item "Printing data" at www.onlineprinters.com.