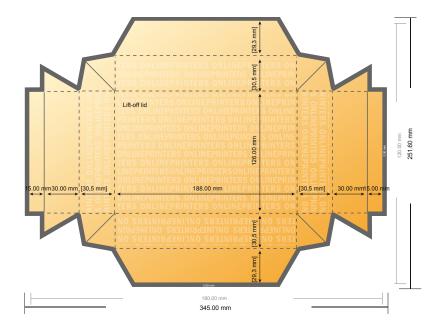

## Boxes with lid

18.0 x 12.0 cm • Lift-off lid

- Data format: 33.90 x 24.56 cm
- Data format (incl. 3.00 mm bleed): 34.50 x 25.16 cm
- Trimmed size: 18.00 x 12.00 cm
- Trimmed size (closed): 18.00 x 12.00 x 3.50 cm