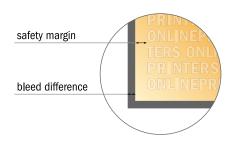

## Safety margin

Maintaining 4 mm space between the text/information and the edge of the trimmed format prevents undesirable cuts.

## Please note:

- Allow for trim allowance and safety margin according to instructions.
- Arrange background graphics, images or graphics up to the edge of the data format.
- Tolerances may occur during production due to cutting, punching and folding processes.
- This sketch is not drawn to scale.
- Printing data: Instructions and templates can be found under the menu item "Printing data" at www.onlineprinters.com.