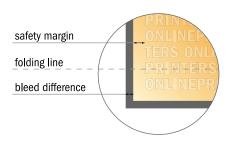

Maintaining 4 mm space between the text/information and the edge of the trimmed format prevents undesirable cuts.

## Please note:

- Allow for trim allowance and safety margin according to instructions.
- Arrange background graphics, images or graphics up to the edge of the data format.
- Tolerances may occur during production due to cutting, punching and folding processes.
- This sketch is not drawn to scale.
- Printing data: Instructions and templates can be found under the menu item "Printing data" at www.onlineprinters.com.