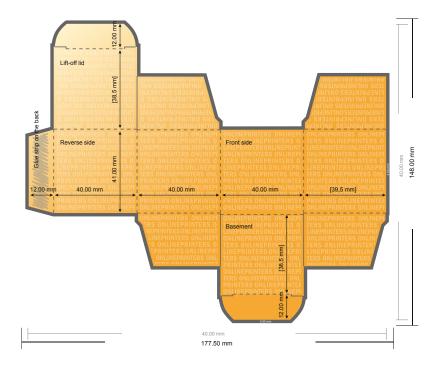

## Tuck top boxes

4.0 x 4.0 x 4.0 cm

- Data format: 17.15 x 14.20 cm
- Data format (incl. 3.00 mm bleed): 17.75 x 14.80 cm
- Trimmed size: 4.00 x 4.00 cm
- Trimmed size (closed): 4.00 x 4.00 x 4.00 cm
- Safety margin