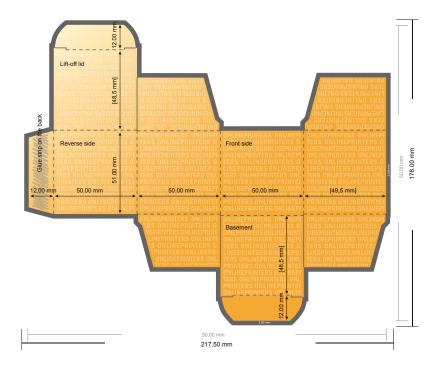

## Tuck top boxes

5.0 x 5.0 x 5.0 cm

- Data format: 21.15 x 17.20 cm
- Data format (incl. 3.00 mm bleed): 21.75 x 17.80 cm
- Trimmed size: 5.00 x 5.00 cm
- Trimmed size (closed): 5.00 x 5.00 x 5.00 cm
- Safety margin