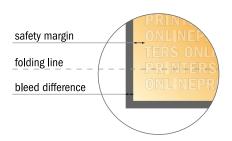

Maintaining 4 mm space between the text/information and the edge of the trimmed format prevents undesirable cuts.

## Please note:

- Allow for trim allowance and safety margin according to instructions.
- Arrange background graphics, images or graphics up to the edge of the data format.
- Tolerances may occur during production due to cutting, punching and folding processes.
- This sketch is not drawn to scale.
- Printing data: Instructions and templates can be found under the menu item "Printing data" at www.onlineprinters.com.