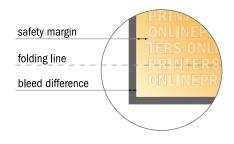

## Tuck top boxes

6.0 x 6.0 x 6.0 cm

- Data format: 25.15 x 21.00 cm
- Data format (incl. 3.00 mm bleed): 25.75 x 21.60 cm
- Trimmed size:
  6.00 x 6.00 cm
- Trimmed size (closed):
  6.00 x 6.00 x 6.00 cm
- Safety margin Maintaining 4 mm space between the text/information and the edge of the trimmed format prevents undesirable cuts.

## Please note:

- Allow for trim allowance and safety margin according to instructions.
- Arrange background graphics, images or graphics up to the edge of the data format.
- Tolerances may occur during production due to cutting, punching and folding processes.
- This sketch is not drawn to scale.
- Printing data: Instructions and templates can be found under the menu item "Printing data" at www.onlineprinters.com.