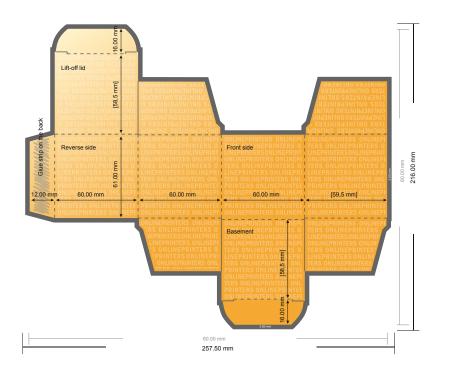

## Tuck top boxes

6.0 x 6.0 x 6.0 cm

- Data format: 25.15 x 21.00 cm
- Data format (incl. 3.00 mm bleed): 25.75 x 21.60 cm
- Trimmed size:
  6.00 x 6.00 cm
- Trimmed size (closed):
  6.00 x 6.00 x 6.00 cm
- Safety margin Maintaining 4 mm space between the text/information and the edge of the trimmed format prevents undesirable cuts.