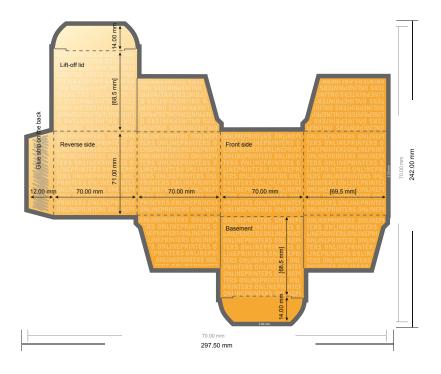

## Tuck top boxes

7.0 x 7.0 x 7.0 cm

- Data format: 29.15 x 23.60 cm
- Data format (incl. 3.00 mm bleed): 29.75 x 24.20 cm
- Trimmed size: 7.00 x 7.00 cm
- Trimmed size (closed): 7.00 x 7.00 x 7.00 cm
- Safety margin