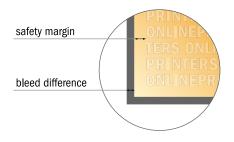

Maintaining 4 mm space between the text/information and the edge of the trimmed format prevents undesirable cuts.

## Please note:

- Allow for trim allowance and safety margin according to instructions.
- Arrange background graphics, images or graphics up to the edge of the data format.
- Tolerances may occur during production due to cutting, punching and folding processes.
- This sketch is not drawn to scale.
- Printing data: Instructions and templates can be found under the menu item "Printing data" at www.onlineprinters.com.