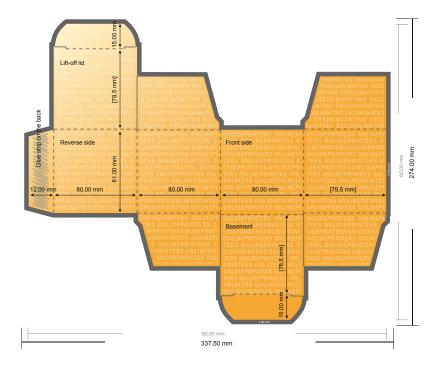

## Tuck top boxes

8.0 x 8.0 x 8.0 cm

- Data format: 33.15 x 26.80 cm
- Data format (incl. 3.00 mm bleed): 33.75 x 27.40 cm
- Trimmed size: 8.00 x 8.00 cm
- Trimmed size (closed): 8.00 x 8.00 x 8.00 cm
- Safety margin