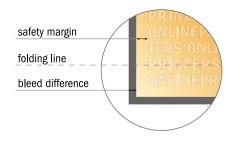

## Tuck top boxes

9.0 x 9.0 x 9.0 cm

- Data format: 37.45 x 30.40 cm
- Data format (incl. 3.00 mm bleed): 38.05 x 31.00 cm
- Trimmed size: 9.00 x 9.00 cm
- Trimmed size (closed): 9.00 x 9.00 x 9.00 cm
- Safety margin Maintaining 4 mm space between the text/information and the edge of the trimmed format prevents undesirable cuts.

## Please note:

- Allow for trim allowance and safety margin according to instructions.
- Arrange background graphics, images or graphics up to the edge of the data format.
- Tolerances may occur during production due to cutting, punching and folding processes.
- This sketch is not drawn to scale.
- Printing data: Instructions and templates can be found under the menu item "Printing data" at www.onlineprinters.com.