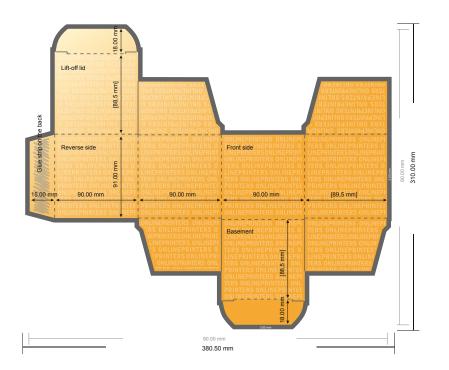

## Tuck top boxes

9.0 x 9.0 x 9.0 cm

- Data format: 37.45 x 30.40 cm
- Data format (incl. 3.00 mm bleed): 38.05 x 31.00 cm
- Trimmed size: 9.00 x 9.00 cm
- Trimmed size (closed): 9.00 x 9.00 x 9.00 cm
- Safety margin Maintaining 4 mm space between the text/information and the edge of the trimmed format prevents undesirable cuts.