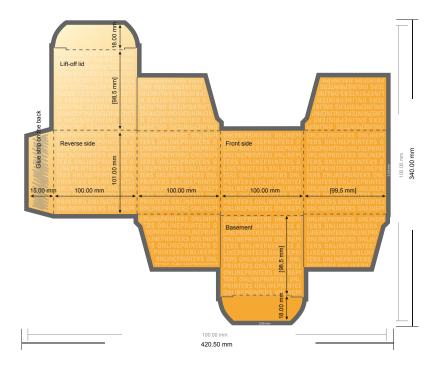

## Tuck top boxes

10.0 x 10.0 x 10.0 cm

- Data format: 41.45 x 33.40 cm
- Data format (incl. 3.00 mm bleed): 42.05 x 34.00 cm
- Trimmed size: 10.00 x 10.00 cm
- Trimmed size (closed): 10.00 x 10.00 x 10.00 cm
- Safety margin