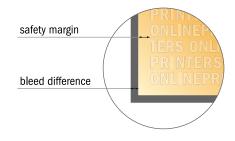

## Safety margin

Maintaining 30 mm space between the text/information and the edge of the trimmed format prevents undesirable cuts.

## Please note:

- Allow for trim allowance and safety margin according to instructions.
- Arrange background graphics, images or graphics up to the edge of the data format.
- Tolerances may occur during production due to cutting, punching and folding processes.
- This sketch is not drawn to scale.
- Printing data: Instructions and templates can be found under the menu item "Printing data" at www.onlineprinters.com.