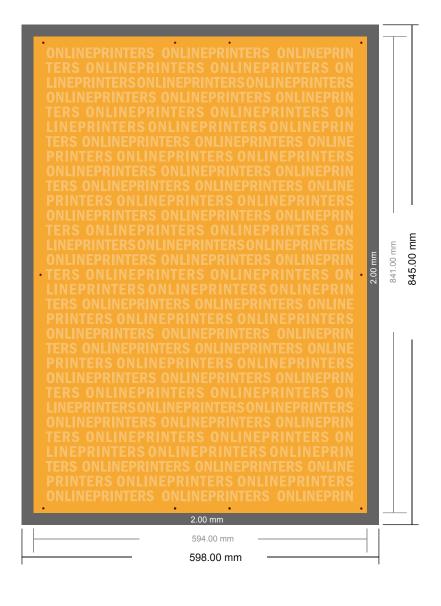

## Corrugated plastic sheets (large print runs)

DIN-A1

- Data format (incl. 2.00 mm bleed): 59.80 x 84.50 cm
- Trimmed size: 59.40 x 84.10 cm