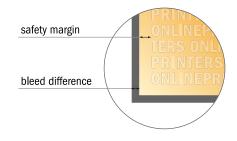

## Safety margin

Maintaining 30 mm space between the text/information and the edge of the trimmed format prevents undesirable cuts.

## Please note:

- Allow for trim allowance and safety margin according to instructions.
- Arrange background graphics, images or graphics up to the edge of the data format.
- Tolerances may occur during production due to cutting, punching and folding processes.
- This sketch is not drawn to scale.
- Printing data: Instructions and templates can be found under the menu item "Printing data" at www.onlineprinters.com.