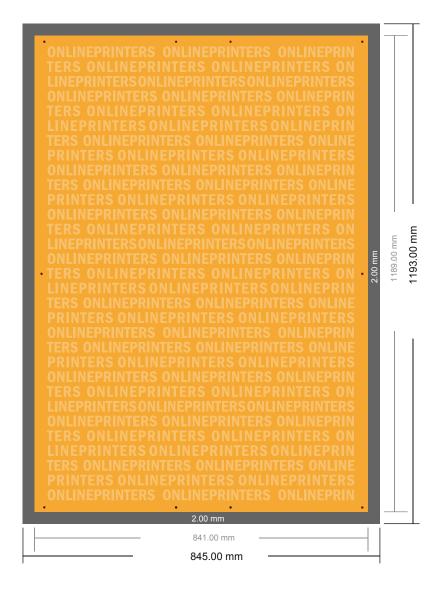

## Corrugated plastic sheets (large print runs)

DIN-A0

- Data format (incl. 2.00 mm bleed): 84.50 x 119.30 cm
- Trimmed size: 84.10 x 118.90 cm