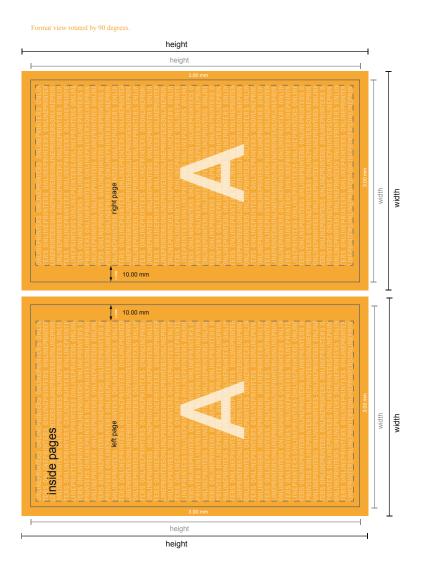

## Hardcover books

A4 • Inside

- Data format (incl. 3.00 mm bleed): 21.60 x 30.30 cm
- Trimmed size (closed): 21.00 x 29.70 cm

## Safety margin

Maintaining 4 mm space between the text/information and the edge of the trimmed format prevents undesirable cuts.

## Please note:

- Allow for trim allowance and safety margin according to instructions.
- Arrange background graphics, images or graphics up to the edge of the data format.
- Tolerances may occur during production due to cutting, punching and folding processes.
- This sketch is not drawn to scale.
- Printing data: Instructions and templates can be found under the menu item "Printing data" at www.onlineprinters.com.