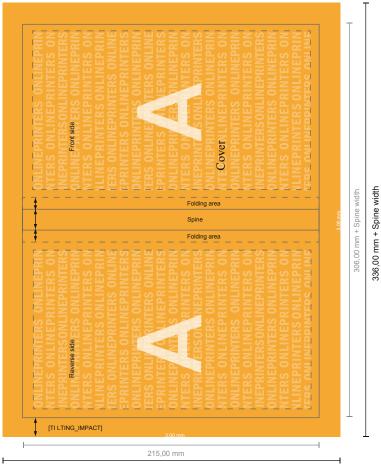

## Hardcover books

A5 • Cover

Format view rotated by 90 degrees

249,00 mm

The spine width and the data format are specified in the table in our data notes!

Trimmed size (closed): 15.40 x 21.60 cm