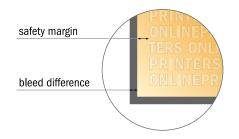

## Safety margin

Maintaining 4 mm space between the text/information and the edge of the trimmed format prevents undesirable cuts.

## Please note:

- Allow for trim allowance and safety margin according to instructions.
- Arrange background graphics, images or graphics up to the edge of the data format.
- Tolerances may occur during production due to cutting, punching and folding processes.
- This sketch is not drawn to scale.
- Printing data: Instructions and templates can be found under the menu item "Printing data" at www.onlineprinters.com.